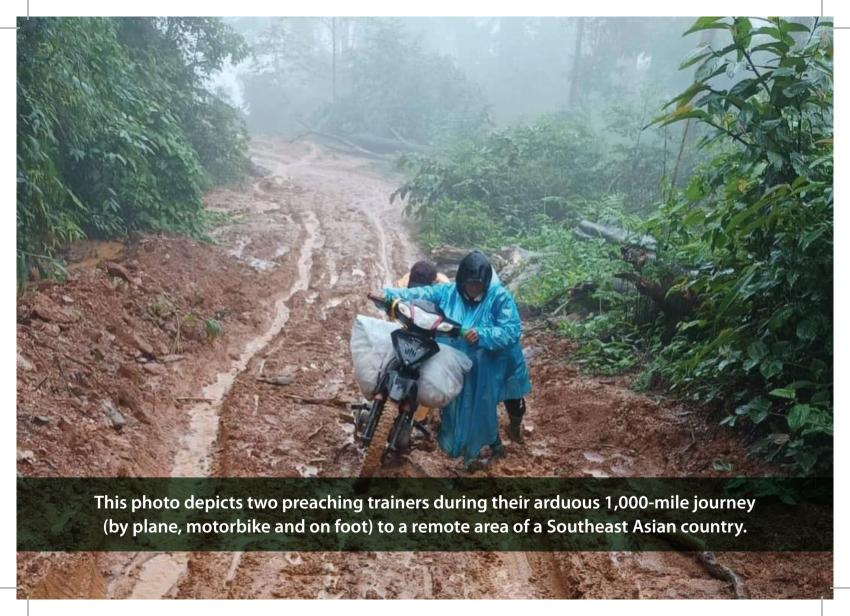

Pray that more preachers and leaders across Cambodia will access Langham Preaching training.

uk.langham.org