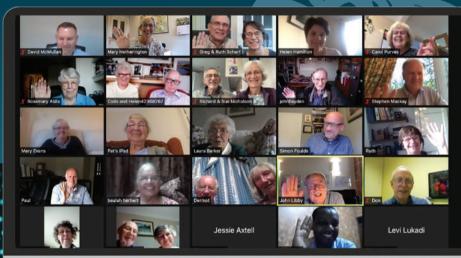

# Langham Live

Join us on the last Thursday (7pm) or Friday (10am) every month to hear from a member of the Langham global family and pray together. The calls are on Zoom and last 45 minutes. See you there!

#### Langham Live is on the last Thursday (7pm) and Friday (10am) every month.

We come together on Zoom for 45 minutes, and after a short welcome, we invite a guest from the global Langham family to share news and prayer requests. Then we break into small groups to pray.

If you would like to join these calls please visit **uk.langham.org/langhamlive** 

Langham Partnership thanks Yeomans Printing, graphic designer Tim Charnick and photographers Ben Ritter, Jeff Krieger and Sarah Beasley for their support in helping us maintain graphic industry standards at reduced costs, allowing us to be faithful stewards of God's gifts and resources.